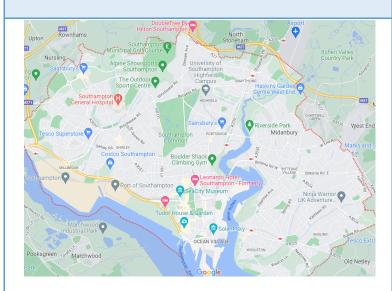

## Map of Southampton:

#### Human Features in Southampton:

University

Itchen river The Common

Southampton Water

Football Stadium Shopping

Docks